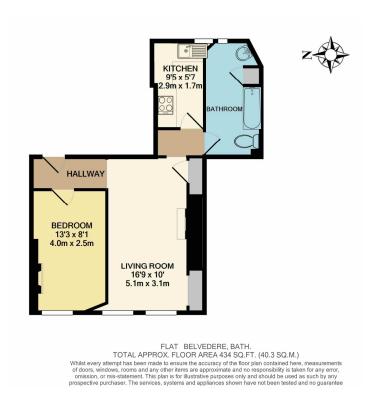

#### **DESCRIPTION**

A well-presented one double bedroom apartment situated on the 2<sup>nd</sup> floor in this fine Eighteenth Century building within 1/2 mile's walk of central Bath and enjoying fine rooftop views of the city to front and rear. EPC- D and Council Tax Band B.